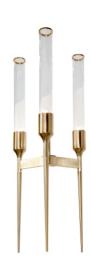

## TYPOLOGY | SUSPENSION

NAME | Cielo REF. | 9740.1

DIMENSIONS (approx.)

Height: 65cm | 25.6 in Diameter: 29cm | 11 in

WEIGHT

Net Weight: 9kg | 19.8 lbs Gross Weight: 15kg | 33.1 lbs

LAMPS

Number: 3 Type: 3W max | G9

PACKING (approx.)

Dimension: 45x45x71 cm | 17.7x17.7x28 in