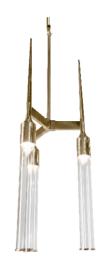

## TYPOLOGY | SUSPENSION

NAME | Cielo REF. | 9740.1

DIMENSIONS (approx.)

Height: 65cm | 25.6 in Diameter: 29cm | 11 in

WEIGHT

Net Weight: 9kg | 19.8 lbs Gross Weight: 15kg | 33.1 lbs

LAMPS

Number: 3 Type: 3W max | G9

PACKING (approx.)

Dimension: 45x45x71 cm | 17.7x17.7x28 in